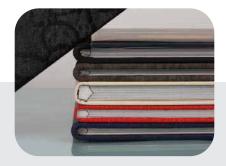

## Description

TL 400 VS m is a multi functional Slit and Strip Binding machine which is used to give photo books, a completely LayFlat opening with V-Shape Technology. TL 400 VS m solves this problem by slitting and laminating the spine along with strengthening and adding flexibility to it. Especially design Roller for Manual Feeding make even gap between two Prints and reduce the wastage of the Lamination film, and the slitting distance from the spine can be adjusted. One of the two Slitting devices (cutter) is fixed and the other is adjustable in between the paper width.

#### V-Shape Process:

- Our patented V-Shape length cutting to arrange the paper in V-Shape for LayFlat opening.