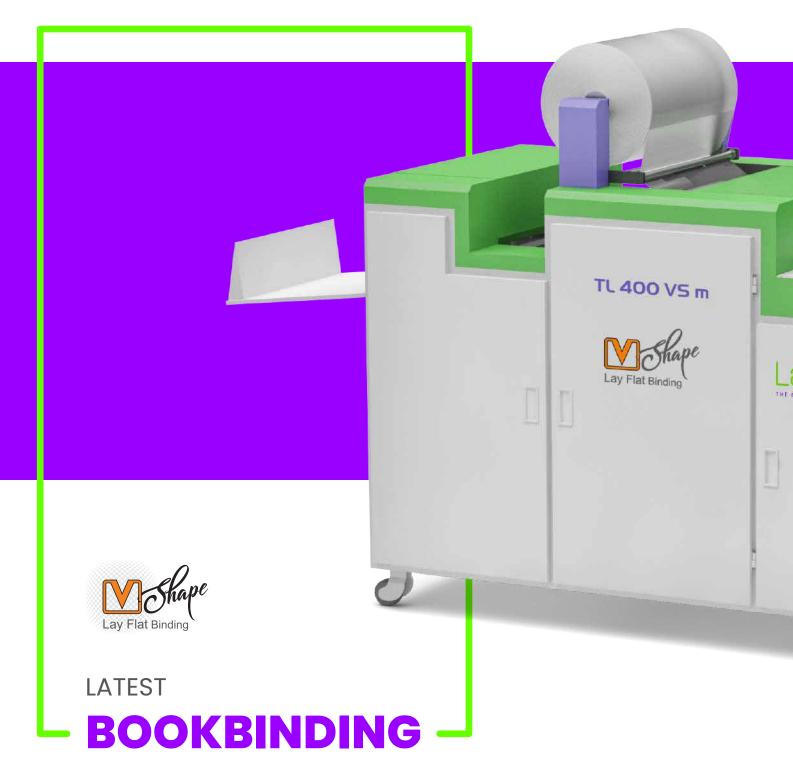

## Description

TL 400 VS m is a multi functional Slit and Strip Binding machine which is used to give photo books, a completely LayFlat opening with V-Shape Technology. TL 400 VS m solves this problem by slitting and laminating the spine along with strengthening and adding flexibility to it. Especially design Roller for Manual Feeding make even gap between two Prints and reduce the wastage of the Lamination film, and the slitting distance from the spine can be adjusted. One of the two Slitting devices (cutter) is fixed and the other is adjustable in between the paper width.

#### V-Shape Process:

- Our patented V-Shape length cutting to arrange the paper in V-Shape for LayFlat opening.

# Professional, Attractive And Elegantly Crafted Photobooks