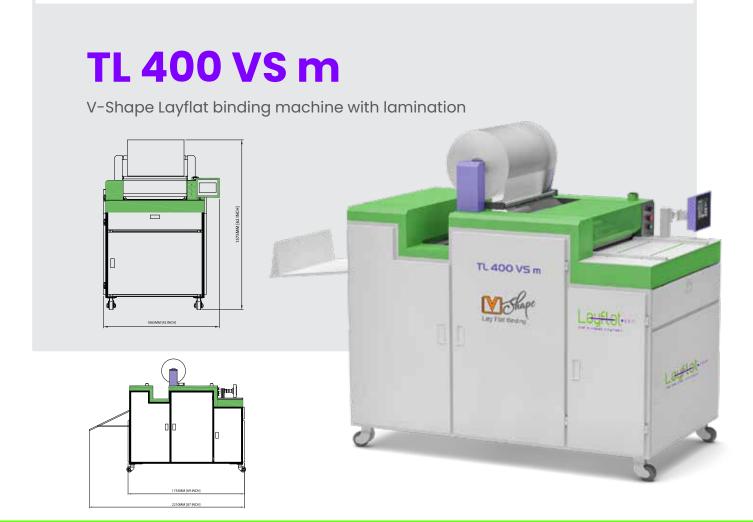

**TL 400** VS m

TECHNOLOGIES FOR YOUR UNIQUE REQUIREMENTS

Our binding techniques allow seamless uninterrupted display between two pages.

### V-SHAPE LAYFLAT BINDING MACHINE WITH LAMINATION

## Description

TL 400 VS m is a multi functional Slit and Strip Binding machine which is used to give photo books, a completely LayFlat opening with V-Shape Technology. TL 400 VS m solves this problem by slitting and laminating the spine along with strengthening and adding flexibility to it. Especially design Roller for Manual Feeding make even gap between two Prints and reduce the wastage of the Lamination film, and the slitting distance from the spine can be adjusted. One of the two Slitting devices (cutter) is fixed and the other is adjustable in between the paper width.

# **Specifications**

Maximum Paper Size : 482 - 482mm

Minimum Paper Size : 300 - 300mm

Maximum Thickness of Book Block : 18mm (stapler & media ristruction)

Speed : 400 Sheets/hour

Power Supply : **220V 50 HZ Single phase** 

Maximum Power Consumption : 3500 W

Machine Dimension : 2210(L) x 1065 (W) x 1575 (H) mm

Weight : 500 kg

Air Compressor : 0.6 - 0.8 MPa 110 L/min

Connect with us