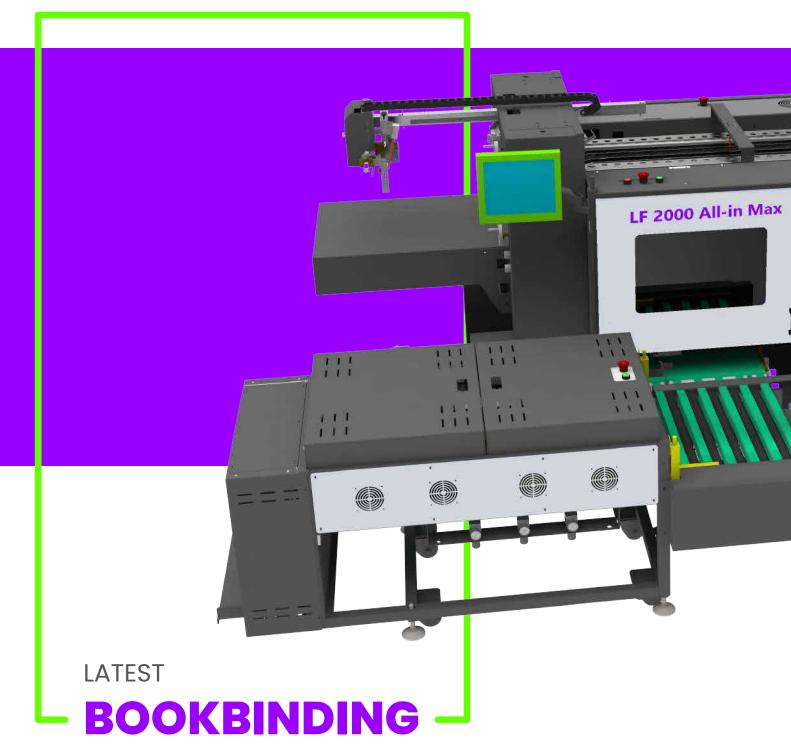

## LF 2000 All-In Max

TECHNOLOGIES FOR YOUR UNIQUE REQUIREMENTS

Our binding techniques allow seamless uninterrupted display between two pages.

#### **BOOK BLOCK MACHINE FROM SINGLE SHEET**

### Description

LF2000 All-In Max is a high speed fully automatic book block system which produces Lay Flat book blocks from single sheets. It can make promotional books not only by gluing paper back to back but also by inserting cardboard between sheets. It is all in one station, creasing, folding and inline automatic book press are included it is high speed and good for professional promotional books.