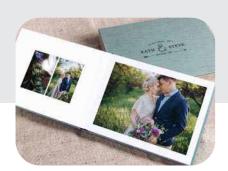

# Professional, Attractive And Elegantly Crafted Layflat Book **Production Line In Your Business**

### Description

LF2000 All-In Max is a high speed fully automatic book block system which produces Lay Flat book blocks from single sheets. It can make promotional books not only by gluing paper back to back but also by inserting cardboard between sheets. It is all in one station, creasing, folding and inline automatic book press are included it is high speed and good for professional promotional books.