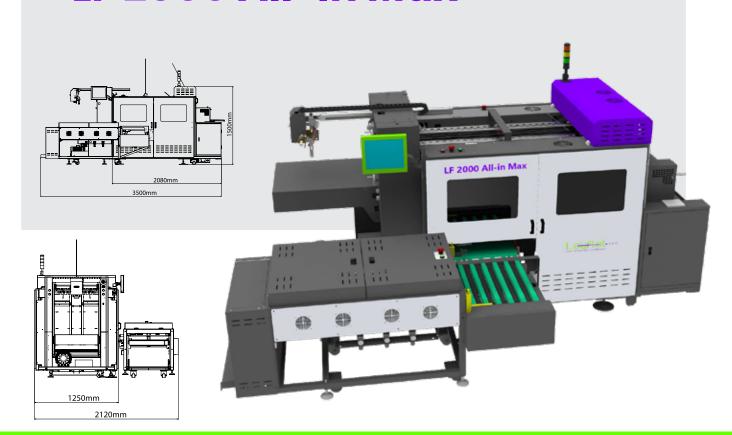

## LF 2000 All-In Max

TECHNOLOGIES FOR YOUR UNIQUE REQUIREMENTS

Our binding techniques allow seamless uninterrupted display between two pages.

### Description

LF2000 All-In Max is a high speed fully automatic book block system which produces Lay Flat book blocks from single sheets. It can make promotional books not only by gluing paper back to back but also by inserting cardboard between sheets. It is all in one station, creasing, folding and inline automatic book press are included it is high speed and good for professional promotional books.

Thickness of Paper : **0.15mm-0.3mm** 

Glue : Hotmelt

Speed : 2000 cycles/hour

Power Supply : **220V 50HZ Single phase** 

Maximum Power Consumption : 2950W

Machine Dimension : 3150 (L) x 2100 (W) x 1500 (H) mm