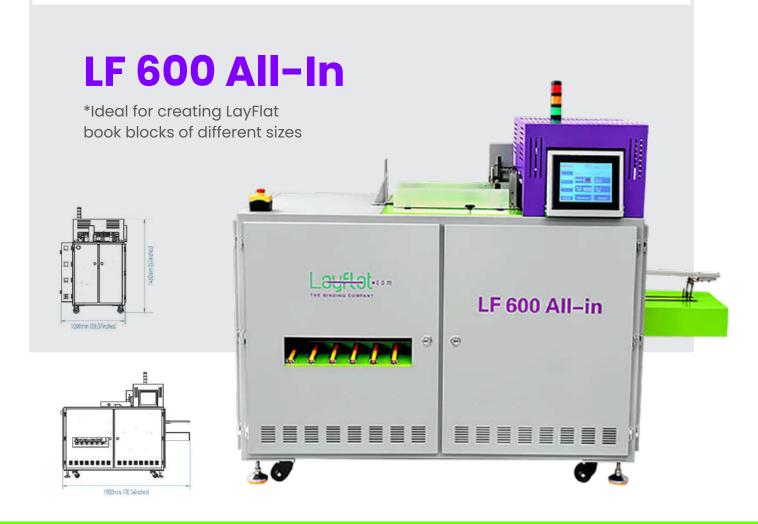

LF 600 All-In

TECHNOLOGIES FOR YOUR UNIQUE REQUIREMENTS

Our binding techniques allow seamless uninterrupted display between two pages.

# Description

LF 600 All-In is a fully automatic book block system which can produce LayFlat book blocks from single sheets. It is an all-in-one compact machine which includes a creaser and a folder. It creates photobooks by gluing papers back-to-back as well as inserting cardboard in between sheets.

#### Details

The LF 600 All-In is an all-in-one integrated system which can complete automatic feeding, gluing, and assembling. It has a user-friendly touchscreen, making it easy to operate. It offers flexible production for different sizes. The LF 600 All-In comes with the hallmark LayFlat binding technology as well as Hotmelt gluing technology which ensures faster delivery at a cheaper price.

## Key Features

- All in one system: Integrated auto feeding, creasing, folding, spinning pressing, gluing and assembling units.
- Easy to operate via touch screen.
- Flexible production for different sizes: 152 mm x 152 mm (6" x 6") to 330 mm x 460 mm (13" x 18").
- LayFlat binding technology.
- Hotmelt gluing technology: cheaper cost and faster delivery.

# **Specifications**

Book Block Height : 152 mm - 330 mm (6 inches - 13 inches)

Book Block Width (open) : 305 mm - 915 mm (12 inches - 36 inches)

Max. Thickness of Book Block : 50 mm

Paper Thickness : **0.15 mm - 0.3 mm** 

Power Consumption : 2000W

Machine Dimension : 1990(L) x 1000(W) x 1450(H) mm

Cardboard Thickness : **0.35 mm - 1 mm** 

Cardboard : With or Without

Power Supply : 220V 50 Hz

Gluing Technology : Hotmelt

Weight (approx.) : 400 kg