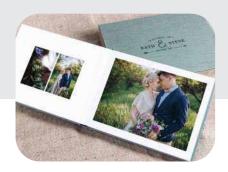

# Description

LF 600 All-In is a fully automatic book block system which can produce LayFlat book blocks from single sheets. It is an all-in-one compact machine which includes a creaser and a folder. It creates photobooks by gluing papers back-to-back as well as inserting cardboard in between sheets.

# Professional, Attractive And Elegantly Crafted Photobooks Production Line In Your Business