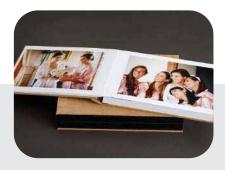

# Description

LF 600 All-In is a fully automatic book block system which can produce LayFlat book blocks from single sheets. It is an all-in-one compact machine which includes a creaser and a folder. It creates photobooks by gluing papers back-to-back as well as inserting cardboard in between sheets.

# Professional, Attractive And Elegantly Crafted Photobooks Production Line In Your Business