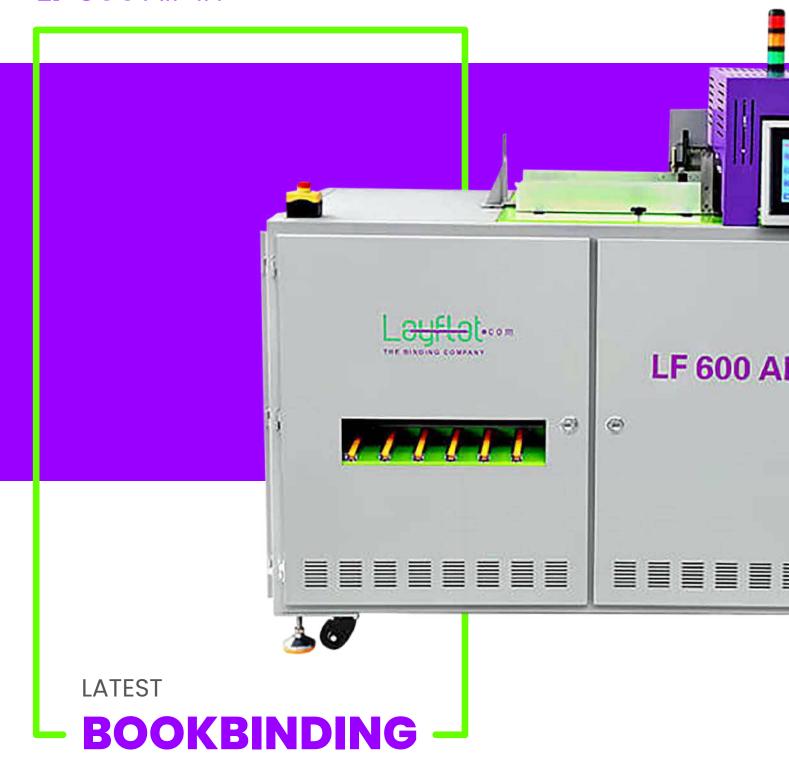

# Description

LF 600 All-In is a fully automatic book block system which can produce LayFlat book blocks from single sheets. It is an all-in-one compact machine which includes a creaser and a folder. It creates photobooks by gluing papers back-to-back as well as inserting cardboard in between sheets.

#### Details

The LF 600 All-In is an all-in-one integrated system which can complete automatic feeding, gluing, and assembling. It has a user-friendly touchscreen, making it easy to operate. It offers flexible production for different sizes. The LF 600 All-In comes with the hallmark LayFlat binding technology as well as Hotmelt gluing technology which ensures faster delivery at a cheaper price.

## Key Features

- All in one system: Integrated auto feeding, creasing, folding, spinning pressing, gluing and assembling units.
- Easy to operate via touch screen.
- Flexible production for different sizes: 152 mm x 152 mm (6" x 6") to 330 mm x 460 mm (13" x 18").
- LayFlat binding technology.
- Hotmelt gluing technology: cheaper cost and faster delivery.